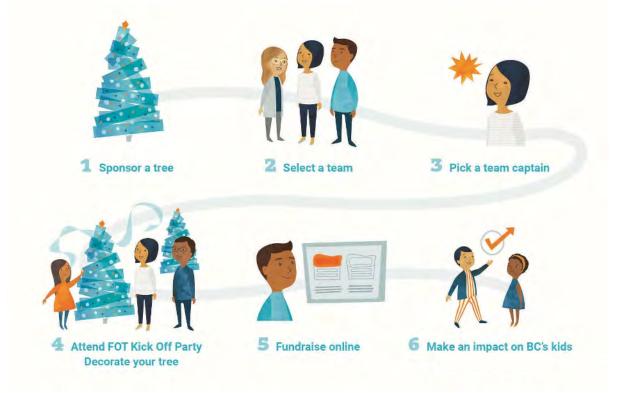

nesses and organizations, along with members of the Kelowna community, come together in support of BC Children's Hospital. Holiday trees are spruced up and on display at the Delta Grand Okanagan Resort for the community to vote on and enjoy.

#### **CONNECTING OKANAGAN BUSINESSES** & ORGANIZATIONS TO BC CHILDREN'S HOSPITAL

Festival of Trees has been a cherished community tradition in BC for over 30 years.

Over all these years, we've learned what the Festival of Trees means to our community, and our sponsors. We understand how important the Festival is to BC's kids. And we understand how important the brand awareness opportunities and team building experiences are to participating businesses and organizations.

#### Participating in Festival of Trees is as easy as following these steps:





#### ENGAGE YOUR NETWORK AND HIGHLIGHT YOUR BRAND

| SPONSOR BENEFIT                                                                                               | SILVER \$1,000     | GOLD \$2,000                                    | PLATINUM: \$3,000                                      |
|---------------------------------------------------------------------------------------------------------------|--------------------|-------------------------------------------------|--------------------------------------------------------|
| Number of trees available                                                                                     | 14                 | 5                                               | 1                                                      |
| Festival of Trees