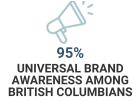

#1 BRAND OF 400+ BC BRANDS

FOR TRUSTWORTHINESS, FRIENDLINESS & INNOVATION

**Festival of Trees Decorating + Kick Off Party:** November 14, 2024 | Delta Grand Okanagan Resort

Trees on Display: November 14, 2024 to January 3, 2025 | Delta Grand Okanagan Resort

#### **CONNECTING OKANAGAN BUSINESSES** & ORGANIZATIONS TO BC CHILDREN'S HOSPITAL

Festival of Trees has been a cherished community tradition in BC for over 30 years.

Over all these years, we've learned what the Festival of Trees means to our community, and our sponsors. We understand how important the Festival is to BC's kids. And we understand how important the brand awareness opportunities and team building experiences are to participating businesses and organizations.