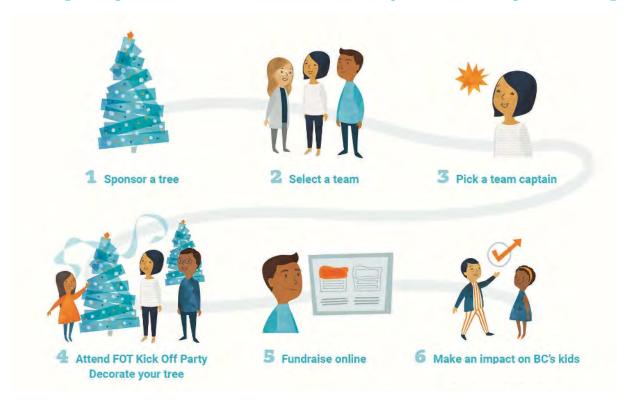

organizations and community members come together in support of BC Children's Hospital. Holiday trees are spruced up and on display at Mission Hill Family Estate Winery and Delta Grand Okanagan Resort for the community to vote on and enjoy.

#### **CONNECTING OKANAGAN BUSINESSES** & ORGANIZATIONS TO BC CHILDREN'S HOSPITAL

Festival of Trees has been a cherished community tradition in BC for over 30 years.

Over all these years, we've learned what the Festival of Trees means to our community, and our sponsors. We understand how important the Festival is to BC's kids. And we understand how important the brand awareness opportunities and team building experiences are to participating businesses and organizations.

#### Participating in Festival of Trees is as easy as following these steps:





#### **ENGAGE YOUR NETWORK AND HIGHLIGHT YOUR BRAND**

| SPONSOR BENEFIT                                                                                                    | SILVER \$1,000             | GOLD \$2,000             | PLATINUM: \$3,000           |
|--------------------------------------------------------------------------------------------------------------------|----------------------------|--------------------------|-----------------------------|
| Number of trees available                                                                                          | 15                         | 8                        | 3                           |
| Festival of Trees Size and Indoor Placement                                                                        | 7.5 fee